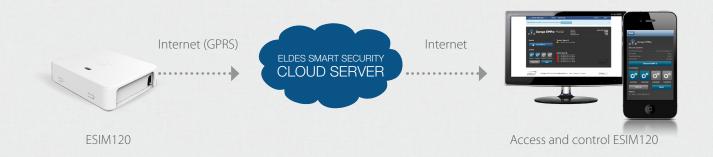

## ESIM120

GSM SWITCH, GATE CONTROLLER

Automatic GSM gate controller is a flexible access control solution for home or business applications. ESIM120 is used to remotely control gates, doors, barriers and other electrical devices by free of charge call. 2 outputs allow to connect 2 preferred devices, control them via smartphone and get failure notifications.

## **FEATURES**

- Powered by CLOUD SERVER
- User database management system for administrators
- User classification for entrance and access
- 3 ways of easy configuration: SMS, USB, Internet
- One-click action via smartphone for open/close, on/off functions
- Notification via SMS about a fault in gate or other automatic device
- Programmable time schedules, allowing to create access at specified time