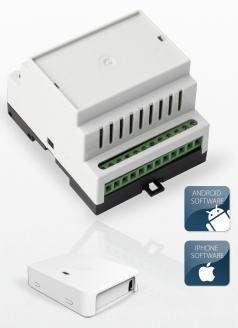

## ESIM120

GSM SWITCH, GATE CONTROLLER

Automatic GSM gate controller is a flexible access control solution for home or business applications. ESIM120 is used to remotely control gates, doors, barriers and other electrical devices by free of charge call. 2 outputs allow to connect 2 preferred devices, control them via smartphone and get failure notifications.

## **FEATURES**

- Powered by CLOUD SERVER
- User database management system for administrators
- User classification for entrance and access
- 3 ways of easy configuration: SMS, USB, Internet
- One-click action via smartphone for open/close, on/off functions
- Notification via SMS about a fault in gate or other automatic device
- Programmable time schedules, allowing to create access at specified time

## TECHNICAL SPECIFICATIONS

- Inputs 3
- Relay outputs 2
- Event buffer 1000
- Built in gsm/gprs module 850/900/1800/1900 Mhz
- Administrators 5
- Authorized users 500 (1000 Optional)

Ten: +7 495 7907870 Mo6: +7 965 4429948 Skype: Discoverytelecom Mail: info@discoverytelecom.ru www.discoverytelecom.ru